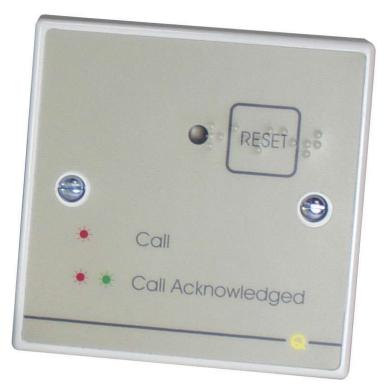

## Quantec Accessible Toilet Reset Point c/w Confidence Sounder Part No. QT605S

## Overview

- An addressable Quantec reset point c/w confidence sounder specifically designed for use in BS8300 compliant accessible toilet alarm applications.
- Includes a red/green reassurance LED and RESET button with Braille text for cancelling calls.
- Can be interfaced to a Quantec ceiling pull (installed inside the WC) and slave overdoor light c/w sounder (installed outside the WC).
- Will generate a Standard call tone when its slave ceiling pull is activated and an intermittent 'call acknowledgement' tone when the call is accepted at a Quantec display (to let users know help is on the way).
- Also available as part of our QT951 Accessible Toilet Alarm kit.