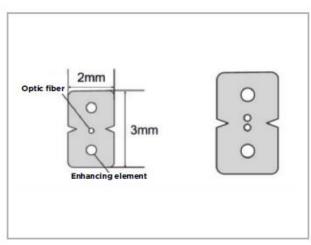

#### Features:

- LSOH sheath nonflammable
- Euroclass B2ca
- 2 singlemode fibres 9/125

| Feature                  | Values                                                                      |
|--------------------------|-----------------------------------------------------------------------------|
| Outer sheath             | LS0H – nonflammable                                                         |
| Euroclass                | B2ca-s1a, d0, a1                                                            |
| Temperature range        | During instalation: from -20 to +60 °C; During operation: from -30 to +70°C |
| Fibre attenuation 1310nm | < 0.36 dB/km                                                                |
| Fibre attenuation 1550nm | < 0.22 dB/km                                                                |
| Fibre number and type    | 2 singlemode fibres 9/125 (type G.657A1)                                    |