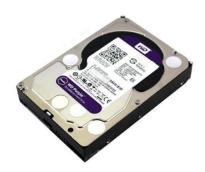

# **GD-HW-HDD-12TB**

Type: Hard Disks - PC Accessories - Hardware

Item Code: GD-HW-HDD-12TB EAN CODE: 4260573064243

## **Specifications GD-HW-HDD-12TB**

| General           |                                           |
|-------------------|-------------------------------------------|
| Storage Capacity: | 12 TB (1 x 12 TB Server Hard Disk Drives) |
| I/O Interface     |                                           |
| Interfaces:       | SATA                                      |
| Mechanical        |                                           |
| Size:             | 3.5-inch hard drive                       |
| Weight:           | 680 g (1.5 lb)                            |