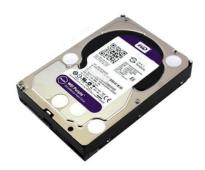

# **GD-HW-HDD-8TB**

Type: Hard Disks - PC Accessories - Hardware

Item Code: GD-HW-HDD-8TB EAN CODE: 4260573062423

# **Specifications GD-HW-HDD-8TB**

| General                          |                     |
|----------------------------------|---------------------|
| Storage Capacity:                | 8 TB                |
| Storage Capacity:  I/O Interface |                     |
| Interfaces:                      | SATA                |
| Mechanical                       |                     |
| Size:                            | 3.5-inch hard drive |
| Weight:                          | 870 g (1.92 lb)     |