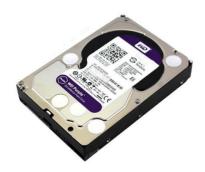

# **GD-HW-HDD-6TB**

Type: Hard Disks - PC Accessories - Hardware

Item Code: GD-HW-HDD-6TB EAN CODE: 4260573061990

# **Specifications GD-HW-HDD-6TB**

| General           |                     |
|-------------------|---------------------|
| Storage Capacity: | 6 TB                |
| I/O Interface     |                     |
| Interfaces:       | SATA                |
| Mechanical        |                     |
| Size:             | 3.5-inch hard drive |
| Weight:           | 680 g (1.5 lb)      |