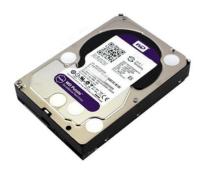

# **GD-HW-HDD-2TB**

Type: Hard Disks - PC Accessories - Hardware

Item Code: GD-HW-HDD-2TB EAN CODE: 4260573061976

# **Specifications GD-HW-HDD-2TB**

| General           |                     |
|-------------------|---------------------|
| Storage Capacity: | 2 TB                |
| I/O Interface     |                     |
| Interfaces:       | SATA                |
| Mechanical        |                     |
| Size:             | 3.5-inch hard drive |
| Weight:           | 640 g (1.41 lb)     |